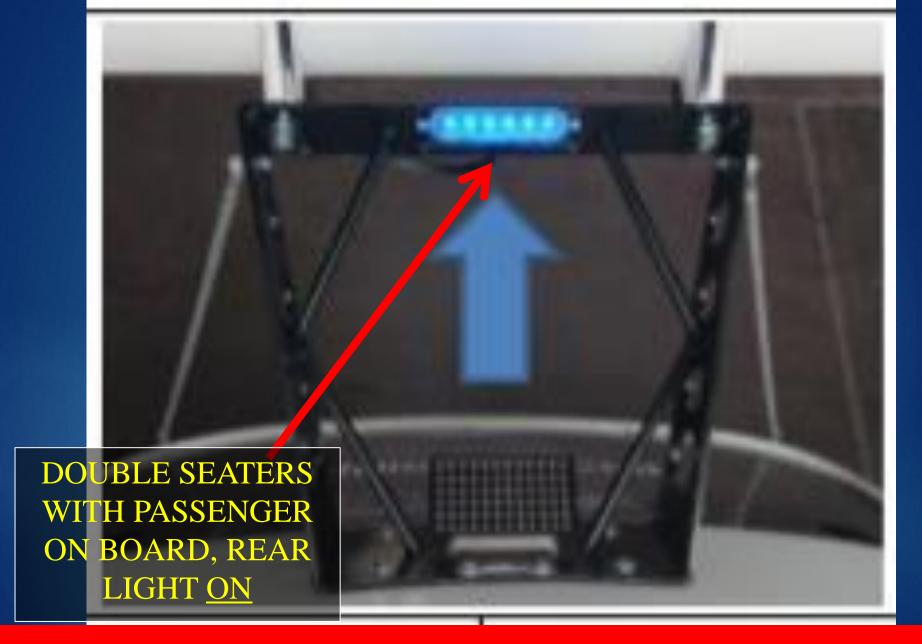

### PITSTOPS DOUBLE SEATERS RACE 15 STOPS 2,30 MINUTES PER STOP

**PITSTOPS** DOUBLE SEATERS **30 SECONDS IF NO PASSENGER** And 10 seconds more with a **TOP GUN DRIVER** 