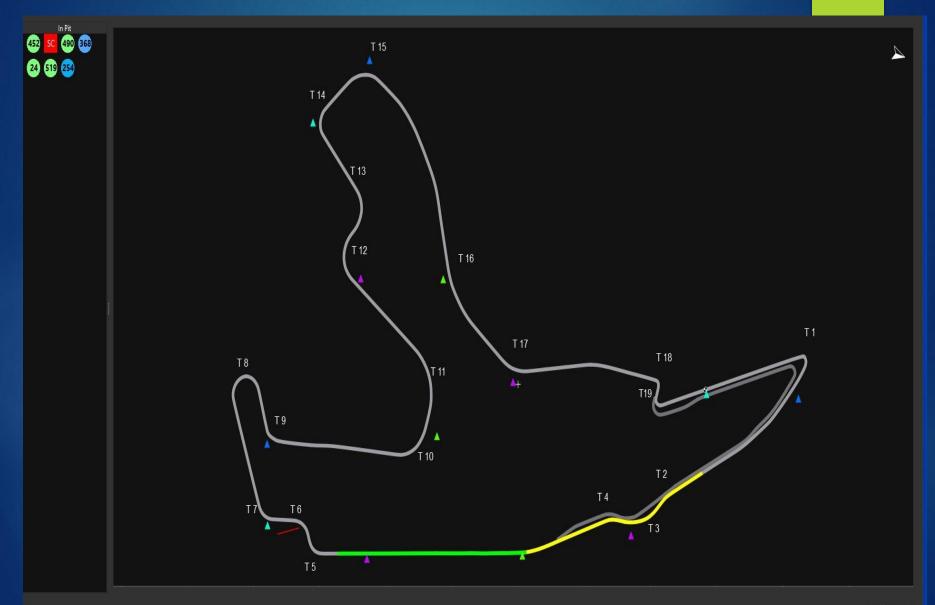

## SAFETY

### FULL RESPECT

#### Never Forget without the marshals you don't get to race!



### **13 Easy exit for 4 tow truck**



#### **Entry and Exit of Stranded Cars**





# RED FLAG: DANGER

### IMMEDIATE RACE OR QUALIFYING INTERRUPTION SLOWLY AND CAREFULLY BACK TO PIT OR RED LINE



IJ

### **DURING QUALIFYING**



4 & 5 JUNE 2022

### IN RACE



### GREEN







### BLUE

FLAG

OVERTAKING MANOEUVRE



### YELLOW

and

### RED FLAG

## CHANGING GRIP



# WHITE FLAG

## CAUTION

### **SLOW CAR ON TRACK**

## BLACK & WHITE FLAG

+ RACE NUMBER



# WARNING

# **BLACK FLAG** + RACE NUMBER **CAR MUST ENTER THE PIT**

#### ALSO FOR DRIVE THROUGH AND STOP&GO



## These rules are made for your safety

## YELLOW FLAG



## DANGER

# NO OVERTAKING



# INCIDENT TURN 4

### **View FCY**



# FULL COURSE YELLOW FCY

PROCEDURE

### **View FCY**



# START OF COUNTDOWN 5,4,3,2,1,0



## **Board 85 Km/h**

**NO RESPECT THIS** PROCEDURE **1** Warning 2 – Stop & Go **3 – 1 Lap Penalty** 4 .... – 1 Lap Penalty



# TRACK CLEAR Imminent Restart



### LED PANNEL FCY



## FULL COURSE GREEN

# ALL SECTORS

GREEN

## SAFETY CAR PROCEDURE SAFETY CAR If Important Incident

### **SC = NO OVERTAKING**



# EXIT PITLANE STAY OPEN

### MAX SPEED 100km/h





напкоок



## ENTRY SC





#### **Contact Race Direction**

#### Radio communication & Use channel

## 453.4625 MHz QT = D023N **ONLY RECEPTION**



#### **Contact Race Direction**

#### ET UTILISATION SYSTÈME FRANCE

### QUALIFYING

#### **SATURDAY**

### 15.40 – 17.55



#### **START PROCEDURE**

### 9h10 START PROCEDURE IN F1 Pitl