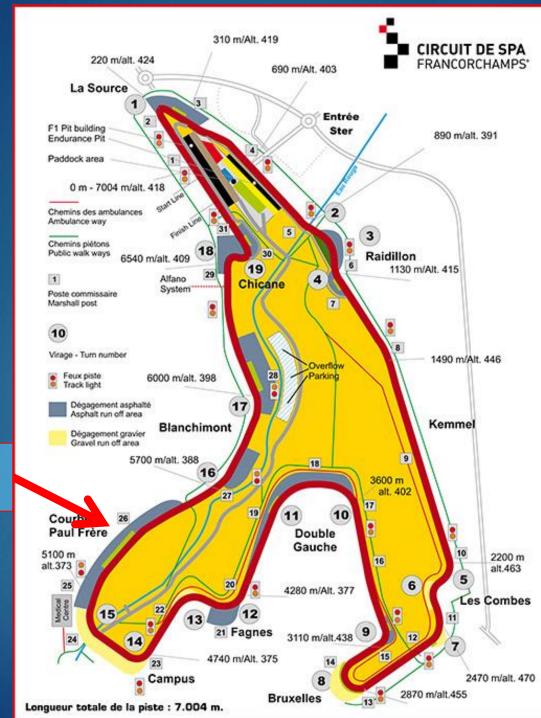

GREEN

## SAFETY CAR PROCEDURE SAFETY CAR If Important Incident

### **SC = NO OVERTAKING**



# EXIT PITLANE STAY OPEN

### MAX SPEED 100km/h





напкоок



## ENTRY SC





#### **Contact Race Direction**

#### Radio communication & Use channel

## 453.4625 MHz QT = D023N **ONLY RECEPTION**



#### **Contact Race Direction**

#### ET UTILISATION SYSTÈME FRANCE

### QUALIFYING

#### **SATURDAY**

### 15.40 – 17.55



#### **START PROCEDURE**

### 9h10 START PROCEDURE IN F1 Pitlane

9h45 Formation Lap



#### **Procedure for teams in**

#### Endurance pitlane

m 100-

DE

# BOARD 5 Min END OF

WORKING ON PITLANE

# BOARD 3 Min

## BOARD 1Min





## START OF FORMATION LAP

09.45

## GREEN FLAG



#### LEADING CAR ON TRACK

VREDESTEIN VREDESTEIN

## NO MORE FORMATION LAP

## GO TO START



GRID FORMATION

## RESPECT THE SPEED OF THE LEADING CAR

### **2 BY 2 FORMATION**



## LEADING CAR IN

#### START LINE









#### GREEN LIGHT

START



## FLASHING YELLOW LIGHT START DELAYED OR EXTRA FORMATION LAP



#### **RACE INFORMATION**

### FULL SAFETY EQUIPMENT IS <u>MANDATORY</u> ANYTIME !

### VALID FOR DRIVERS <u>AND</u> PASSENGERS

## REGULAR CONTROLS WILL BE PERFORMED BY OFFICIALS

## IN CASE OF NON COMPLIANCE, IMMEDIATE BLACK/ ORANGE FLAG AND FINE OF MINIMUM 100 €

#### RACE DIRECTION



#### **CONTROL AND CHRONO LINE**

100101010101010

**PITSTOPS** SINGLE SEATERS **26 Minutes Every 40 Minutes Open 13 Min Before** Close 13 min After

### PITSTOPS DOUBLE SEATERS RACE 15 STOPS 2,30 MINUTES PER STOP

**PITSTOPS** DOUBLE SEATERS **30 SECONDS IF NO PASSENGER** And 10 second