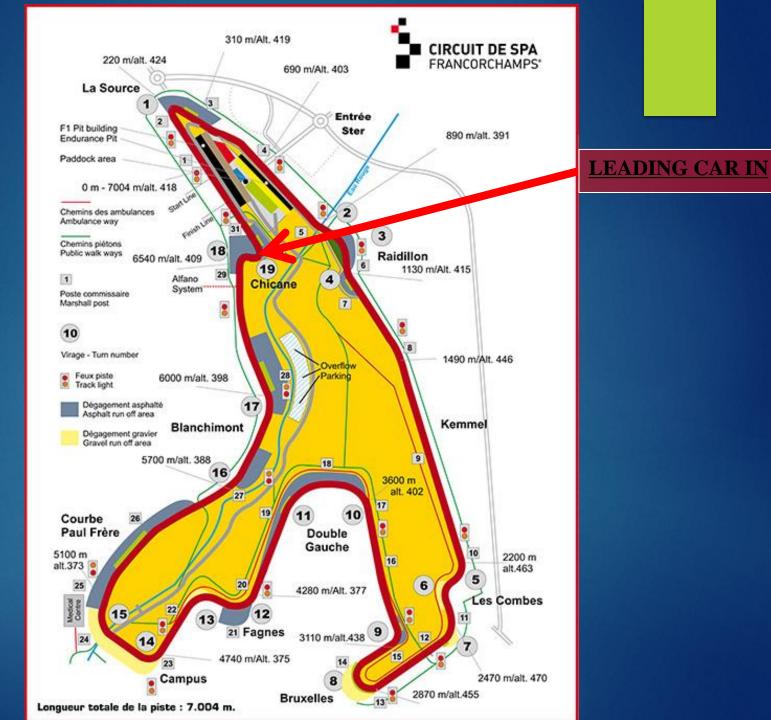

AKING**



# EXIT PITLANE STAY OPEN

### MAX SPEED 100km/h





напкоок



## ENTRY SC





#### **Contact Race Direction**

#### Radio communication & Use channel

## 453.4625 MHz QT = D023N **ONLY RECEPTION**



#### **Contact Race Direction**

#### ET UTILISATION SYSTÈME FRANCE

### QUALIFYING

#### **SATURDAY**

### 15.40 – 17.55



#### **START PROCEDURE**

### 9h10 START PROCEDURE IN F1 Pitlane

9h45 Formation Lap



#### **Procedure for teams in**

#### Endurance pitlane

m 100-

DE

# BOARD 5 Min END OF

WORKING ON PITLANE

# BOARD 3 Min

## BOARD 1Min





## START OF FORMATION LAP

09.45

## GREEN FLAG



#### LEADING CAR ON TRACK

VREDESTEIN VREDESTEIN

## NO MORE FORMATION LAP

## GO TO START



GRID FORMATION

## RESPECT THE SPEED OF THE LEADING CAR

### **2 BY 2 FORMATION**



## LEADING CAR IN

#### START LINE









#### GREEN LIGHT

START



## FLASHING YELLOW LIGHT START DELAYED OR EXTRA FORMATION LAP



#### **RACE INFORMATION**

### FULL SAFETY EQUIPMENT IS <u>MANDATORY</u> ANYTIME !

### VALID FOR DRIVERS <u>AND</u> PASSENGERS

## REGULAR CONTROLS WILL BE PERFORMED BY OFFICIALS

## IN CASE OF NON COMPLIANCE, IMMEDIATE BLACK/ ORANGE FLAG AND FINE OF MINIMUM 100 €

#### RACE DIRECTION



#### **CONTROL AND CHRONO LINE**

100101010101010

**PITSTOPS** SINGLE SEATERS **26 Minutes Every 40 Minutes Open 13 Min Before** Close 13 min After

### PITSTOPS DOUBLE SEATERS RACE 15 STOPS 2,30 MINUTES PER STOP

**PITSTOPS** DOUBLE SEATERS **30 SECONDS IF NO PASSENGER** And 10 seconds more with a **TOP GUN DRIVER** 



#### **MANDATORY**

### **CHAMPIONSHIP** POINTS