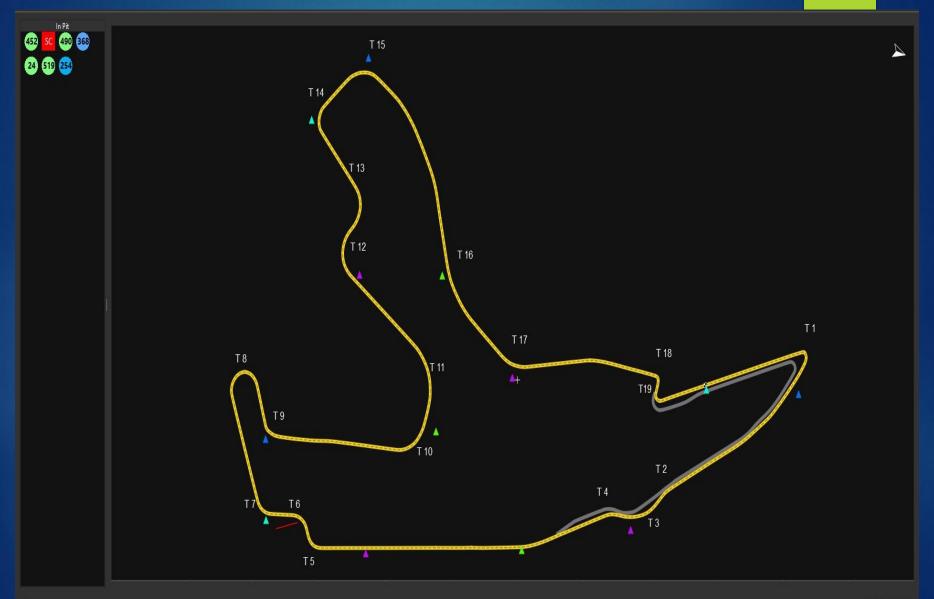

he marshals you don't get to race!



### **13 Easy exit for 4 tow truck**



#### **Entry and Exit of Stranded Cars**





# RED FLAG: DANGER

### IMMEDIATE RACE OR QUALIFYING INTERRUPTION SLOWLY AND CAREFULLY BACK TO PIT OR RED LINE



IJ

### **DURING QUALIFYING**



4 & 5 JUNE 2022

### IN RACE



### GREEN







### BLUE

FLAG

OVERTAKING MANOEUVRE



### YELLOW

and

### RED FLAG

## CHANGING GRIP



# WHITE FLAG

## CAUTION

### **SLOW CAR ON TRACK**

## BLACK & WHITE FLAG

+ RACE NUMBER



# WARNING

# **BLACK FLAG** + RACE NUMBER **CAR MUST ENTER THE PIT**

#### ALSO FOR DRIVE THROUGH AND STOP&GO



## These rules are made for your safety

## YELLOW FLAG



## DANGER

# NO OVERTAKING



# INCIDENT TURN 4

### **View FCY**



# FULL COURSE YELLOW FCY

PROCEDURE

### **View FCY**



# START OF COUNTDOWN 5,4,3,2,1,0



## **Board 85 Km/h**

**NO RESPECT THIS** PROCEDURE **1** Warning 2 – Stop & Go **3 – 1 Lap Penalty** 4 .... – 1 Lap Penalty



# TRACK CLEAR Imminent Restart



### LED PANNEL FCY



## FULL COURSE GREEN

# ALL SECTORS

GREEN

## SAFETY CAR PROCEDURE SAFETY CAR If Important Incident

### **SC = NO OVERTAKING**



# EXIT PITLANE STAY OPEN

### MAX SPEED 100km/h





напкоок



## ENTRY SC





#### **Contact Race Direction**

#### Radio communication & Use channel

## 453.4625 MHz QT = D023N **ONLY RECEPTION**



#### **Contact Race Direction**

#### ET UTILISATION SYSTÈME FRANCE

### QUALIFYING

#### **SATURDAY**

### 15.40 – 17.55



#### **START PROCEDURE**

### 9h10 START PROCEDURE IN F1 Pitlane

9h45 Formation Lap



#### **Procedure for teams in*