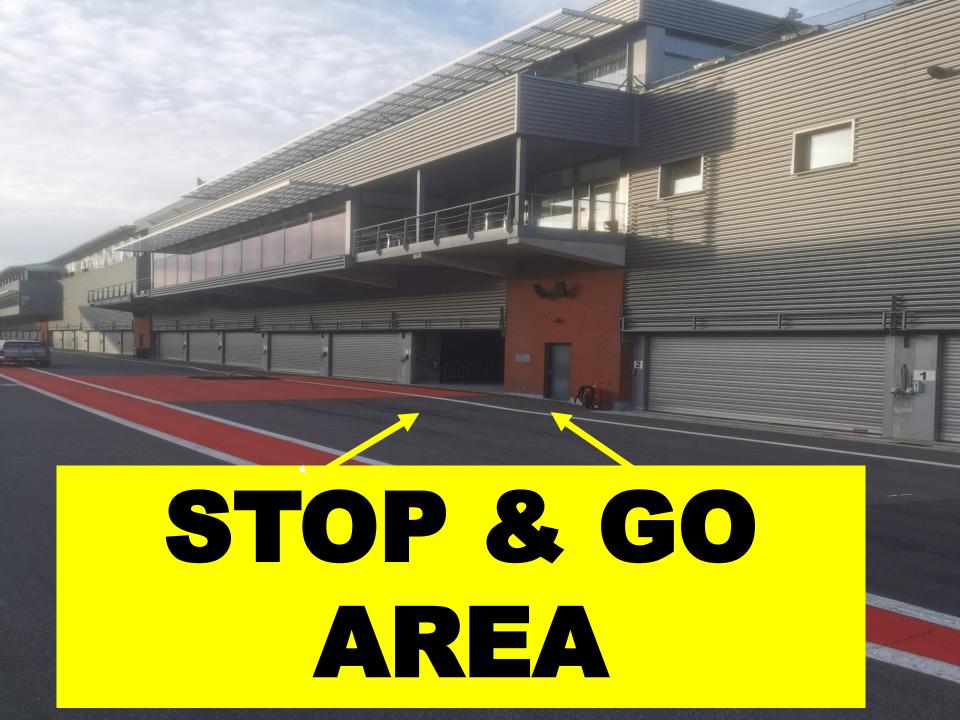

#### **CONTROL AND CHRONO LINE**

100101010101010

**PITSTOPS** SINGLE SEATERS **26 Minutes Every 40 Minutes Open 13 Min Before** Close 13 min After

### PITSTOPS DOUBLE SEATERS RACE 15 STOPS 2,30 MINUTES PER STOP

**PITSTOPS** DOUBLE SEATERS **30 SECONDS IF NO PASSENGER** And 10 seconds more with a **TOP GUN DRIVER** 