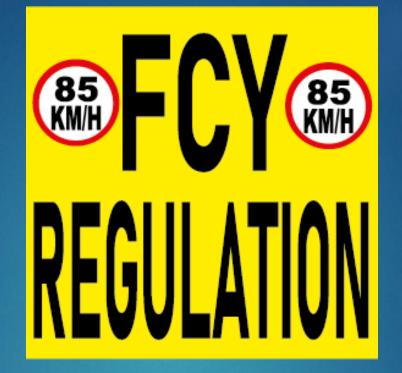

# FULL COURSE YELLOW FCY

PROCEDURE

## **Board 85 Km/h**

**NO RESPECT THIS** PROCEDURE **1** Warning 2 – Stop & Go **3 – 1 Lap Penalty** 4 .... – 1 Lap Penalty