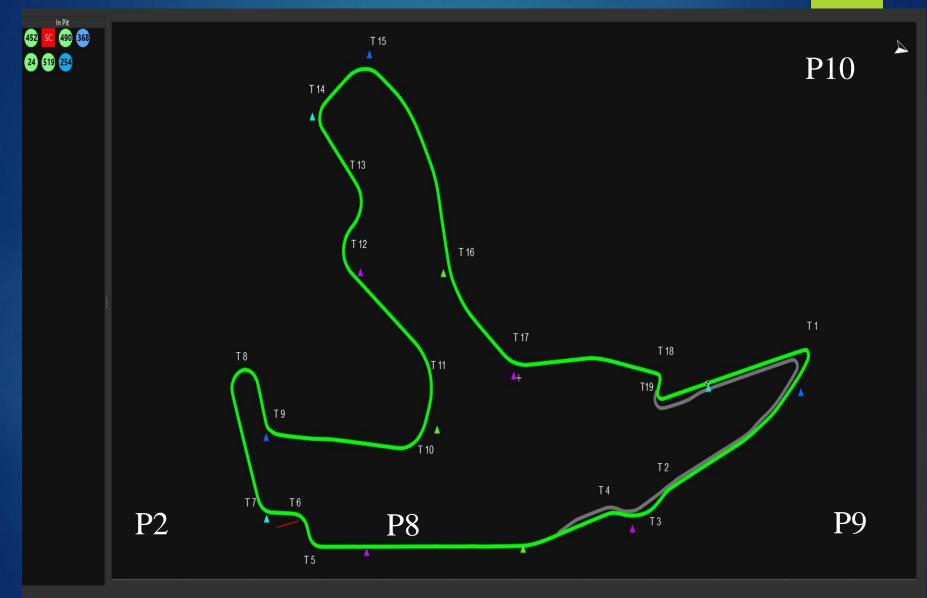

IT OR RED LINE



IJ

### **DURING QUALIFYING**



4 & 5 JUNE 2022

### IN RACE



### GREEN







### BLUE

FLAG

OVERTAKING MANOEUVRE



### YELLOW

and

### RED FLAG

## CHANGING GRIP



# WHITE FLAG

## CAUTION

### **SLOW CAR ON TRACK**

## BLACK & WHITE FLAG

+ RACE NUMBER



# WARNING

# **BLACK FLAG** + RACE NUMBER **CAR MUST ENTER THE PIT**

#### ALSO FOR DRIVE THROUGH AND STOP&GO



## These rules are made for your safety

## YELLOW FLAG



## DANGER

# NO OVERTAKING



# INCIDENT TURN 4

### **View FCY**



# FULL COURSE YELLOW FCY

PROCEDURE

### **View FCY**



# START OF COUNTDOWN 5,4,3,2,1,0



## **Board 85 Km/h**

**NO RESPECT THIS** PROCEDURE **1** Warning 2 – Stop & Go **3 – 1 Lap Penalty** 4 .... – 1 Lap Penalty



# TRACK CLEAR Imminent Restart



### LED PANNEL FCY



## FULL COURSE GREEN

# ALL SECTORS

GREEN

## SAFETY CAR PROCEDURE SAFETY CAR If Important Incident

### **SC = NO OVERTAKING**



# EXIT PITLANE STAY OPEN

### MAX SPEED 100km/h





напкоок



## ENTRY SC





#### **Contact Race Direction**

#### Radio communication & Use channel

## 453.4625 MHz QT = D023N **ONLY RECEPTION**



#### **Contact Race Direction**

#### ET UTILISATION SYSTÈME FRANCE

### QUALIFYING

#### **SATURDAY**

### 15.40 – 17.55



#### **START PROCEDURE**

### 9h10 START PROCEDURE IN F1 Pitlane

9h45 Formation Lap



#### **Procedure for teams in**

#### Endurance pitlane

m 100-

DE

# BOARD 5 Min END OF

WORKING ON PITLANE

# BOARD 3 Min

## BOARD 1Min





## START OF FORMATION LAP

09.45

## GREEN FLAG



#### LEADING CAR ON TRACK

VREDESTEIN VREDESTEIN

## N