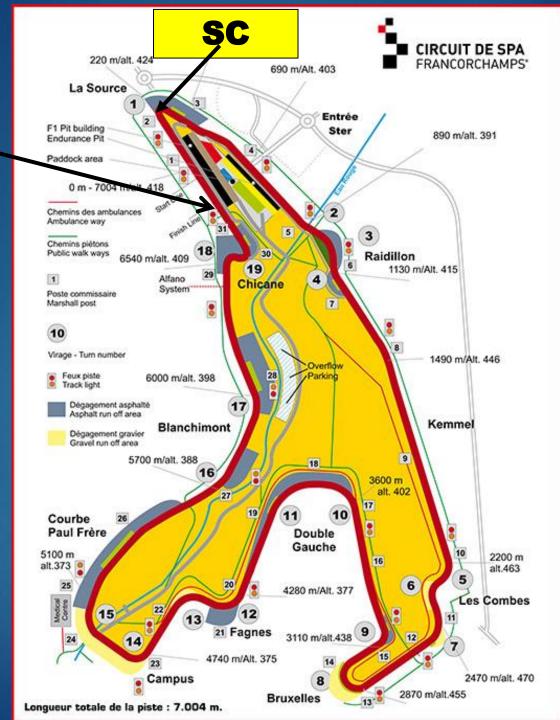

IP



# WHITE FLAG

## CAUTION

### **SLOW CAR ON TRACK**

## BLACK & WHITE FLAG

+ RACE NUMBER



# WARNING

# **BLACK FLAG** + RACE NUMBER **CAR MUST ENTER THE PIT**

#### ALSO FOR DRIVE THROUGH AND STOP&GO



## These rules are made for your safety

## YELLOW FLAG



## DANGER

# NO OVERTAKING



# INCIDENT TURN 4

### **View FCY**



# FULL COURSE YELLOW FCY

PROCEDURE

### **View FCY**



# START OF COUNTDOWN 5,4,3,2,1,0



## **Board 85 Km/h**

**NO RESPECT THIS** PROCEDURE **1** Warning 2 – Stop & Go **3 – 1 Lap Penalty** 4 .... – 1 Lap Penalty



# TRACK CLEAR Imminent Restart



### LED PANNEL FCY



## FULL COURSE GREEN

# ALL SECTORS

GREEN

## SAFETY CAR PROCEDURE SAFETY CAR If Important Incident

### **SC = NO OVERTAKING**



# EXIT PITLANE STAY OPEN

### MAX SPEED 100km/h





напкоок



## ENTRY SC





#### **Contact Race Direction**

#### Radio communication & Use channel

## 453.4625 MHz QT = D023N **ONLY RECEPTION**



#### **Contact Race Direction**

#### ET UTILISATION SYSTÈME FRANCE

### QUALIFYING

#### **SATURDAY**

### 15.40 – 17.55



#### **START PROCEDURE**

### 9h10 START PROCEDURE IN F1 Pitlane

9h45 Formation Lap



#### **Procedure for teams in**

#### Endurance pitlane

m 100-

DE

# BOARD 5 Min END OF

WORKING ON PITLANE

# BOARD 3 Min

## BOARD 1Min





## START OF FORMATION LAP

09.45

## GREEN FLAG



#### LEADING CAR ON TRACK

VREDESTEIN VREDESTEIN

## NO MORE FORMATION LAP

## GO TO START



GRID FORMATION

## RESPECT THE SPEED OF THE LEADING CAR

### **2 BY 2 FORMATION**



## LEADING CAR IN

#### START LINE









#### GREEN LIGHT