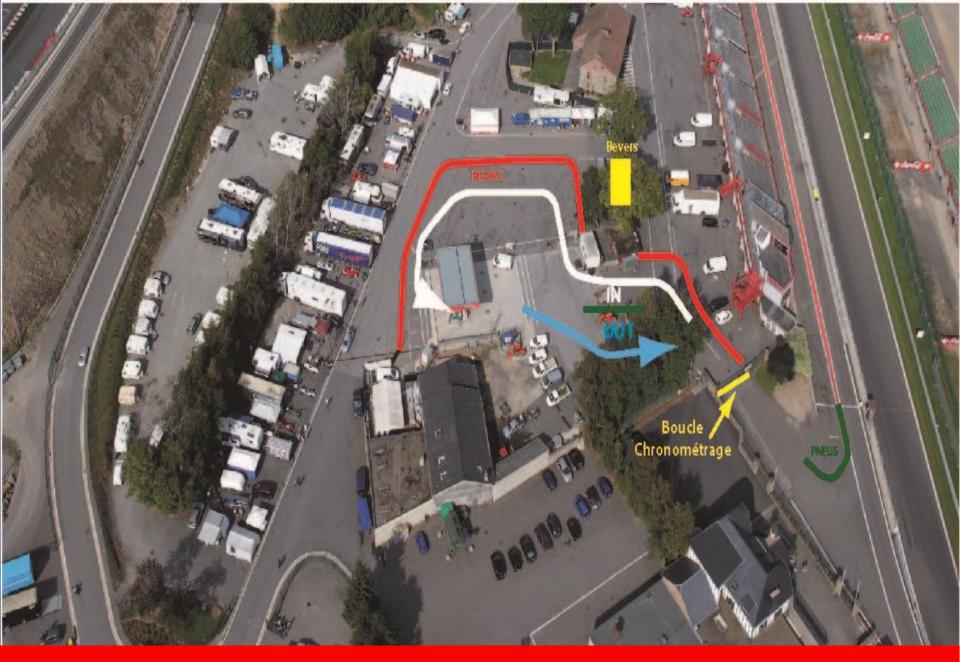

#### **CONTROL AND CHRONO LINE**

100101010101010

**PITSTOPS** SINGLE SEATERS **26 Minutes Every 40 Minutes Open 13 Min Before** Close 13 min After

### PITLANE INFORMATION

#### PIT ENTRY

# **PIT ENTRY**