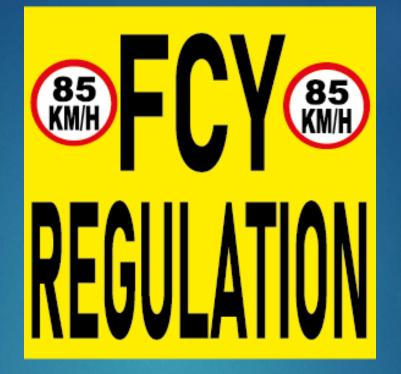

# FULL COURSE YELLOW FCY

PROCEDURE

## **Board 85 Km/h**

**NO RESPECT THIS** PROCEDURE **1** Warning 2 – Stop & Go **3 – 1 Lap Penalty** 4 .... – 1 Lap Penalty