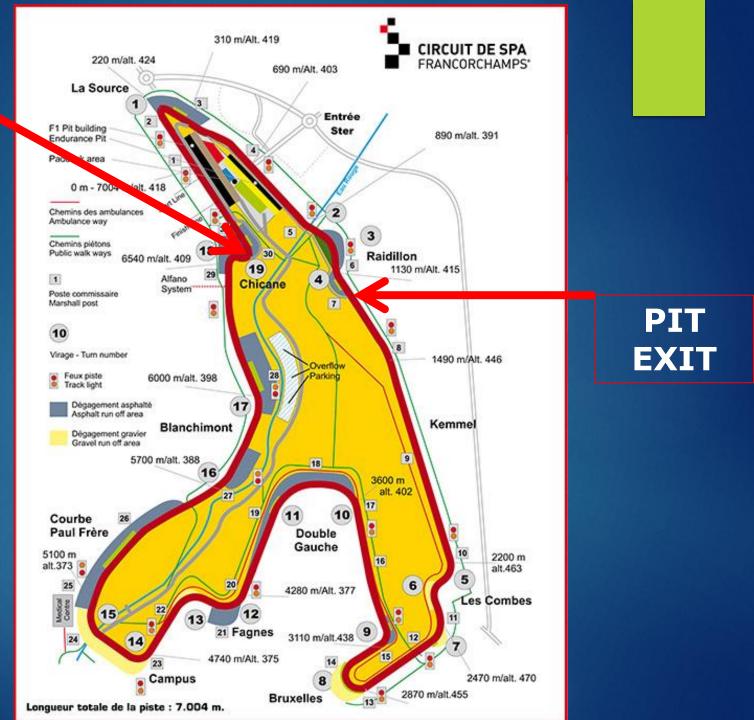

min After

### PITSTOPS DOUBLE SEATERS RACE 15 STOPS 2,30 MINUTES PER STOP

**PITSTOPS** DOUBLE SEATERS **30 SECONDS IF NO PASSENGER** And 10 seconds more with a **TOP GUN DRIVER** 



#### **MANDATORY**

### **CHAMPIONSHIP** POINTS **ALLOCATION 2 Results Overall FR Overall BE**



### REFUELING PITLANE INFORMATION

#### RACE MERCE MERCE REFUELING PROCEDURE



### REFUELING ENTRY

#### CHANNEL TV 3

36

S. 1. 1. 19 19

GR2-05-2027

THE K. FORM

12-05-2022 13:20:56

## MAXIMUM SPEED OF 15KM/H





Card For time In/Out Fuel Area

# Refueling Informations Via

# <u>http://kronos.mtsweb.be</u> - Login team : Team

# Image: Image:

**TDI : YELLOW DIESEL FUEL FILLER CAP** 



#### **REFUELING PROCEDURE**

### RACE INFORMATION REFUELING POSITION







### PITLANE INFORMATION



#### PIT ENTRY



# **PIT ENTRY**

#### KEEP RICHT





# RADAR CONTROL

#### **CHRONO LINE OUT**



#### **SPEED LIMIT OUT**



# REDESTEIN VREDESTEIN PRA -

## PROHIBITED



## PROHIBITED



## CORRECT

#### FULL RESPECT PIT EXIT WHITE LINES





## PROHIBITED



#### **TRACK INFORMATION**







## ANYTIME

#### DO NOT ABUSE THE TRACK LIMITS

#### AT LEAST 2 WHEELS ON THE TRACK



# QUALIFYING

#### IF IMPROVEMENT UNDER YELLOW CONDITIONS => LAPTIME DELETED



## ABUSING TRACK LIMITS WILL LEAD TO PENALTIES





#### DRIVE FAIR AND SAFE !!!

#### **IS VERY PROUD TO WELCOME YOU** @

## **CIRCUIT DE SPA** FRANCORCHAMPS