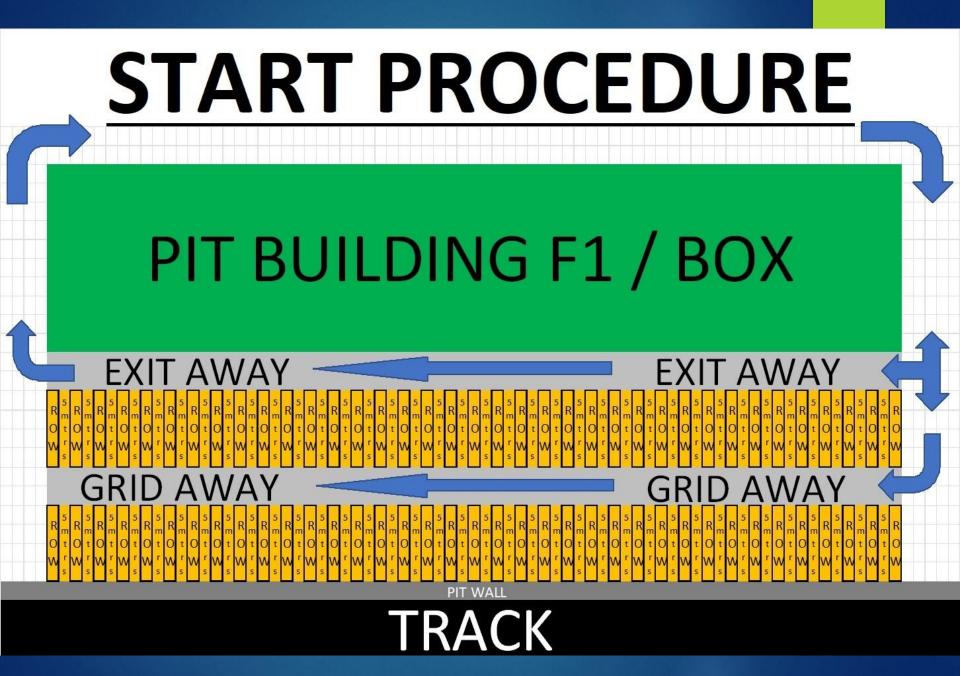

#### **START PROCEDURE**

### 9h10 START PROCEDURE IN F1 Pitlane

9h45 Formation Lap

#### **Procedure for teams in**

#### Endurance pitlane

m 100-

DE

# BOARD 5 Min END OF

WORKING ON PITLANE

# BOARD 3 Min

## BOARD 1Min

## START OF FORMATION LAP

09.45